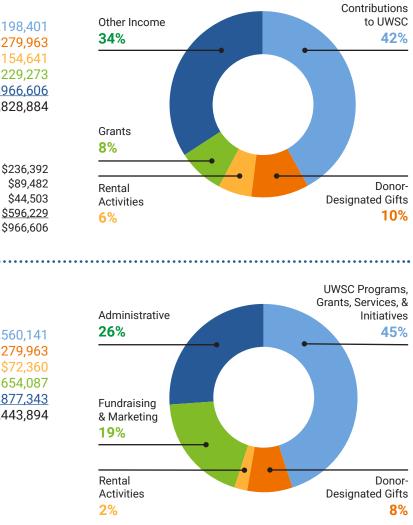

## FINANCES TO SUPPORT COMMUNITY INVESTMENTS

Despite the continued economic impacts of COVID-19, we saw a modest increase in revenue and a decrease in expenditures (e.g. fundraising and marketing, and administrative costs). We continued to fund our CORE Collaboratives and remain committed to making systemic changes to eliminate the traps of poverty for families with young children.

Donor-designated gifts are sent to various nonprofit organizations, as directed by the donor. United Way provides this service to donors but does not monitor or oversee the use of these funds.

For fiscal year 2021, our total net assets equaled \$4,860,449.

### **SOURCES OF REVENUE**

**Contributions to United Way** 

| of Snohomish County (UWSC)               | \$1,1      |
|------------------------------------------|------------|
| Donor-designated gifts sent through UWSC | \$2        |
| Rental activities                        | \$1        |
| Grants                                   | \$2        |
| Other income*                            | <u>\$9</u> |
| Total sources of revenue                 | \$2,8      |

#### \*OTHER INCOME BREAKDOWN

| CARES Act Payroll Protection Program<br>Service Fees | \$ |
|------------------------------------------------------|----|
| Investment Income                                    |    |
| Realized and Unrealized Gains                        | Ś  |
|                                                      | ć  |

### **USE OF FUNDS**

| UWSC programs, grants, services, & initiatives | \$1,56      |
|------------------------------------------------|-------------|
| Donor-designated gifts sent through UWSC       | \$27        |
| Rental activities                              | \$7         |
| Fundraising & marketing                        | \$65        |
| Administrative                                 | <u>\$87</u> |
| Total use of funds                             | \$3,44      |
|                                                |             |